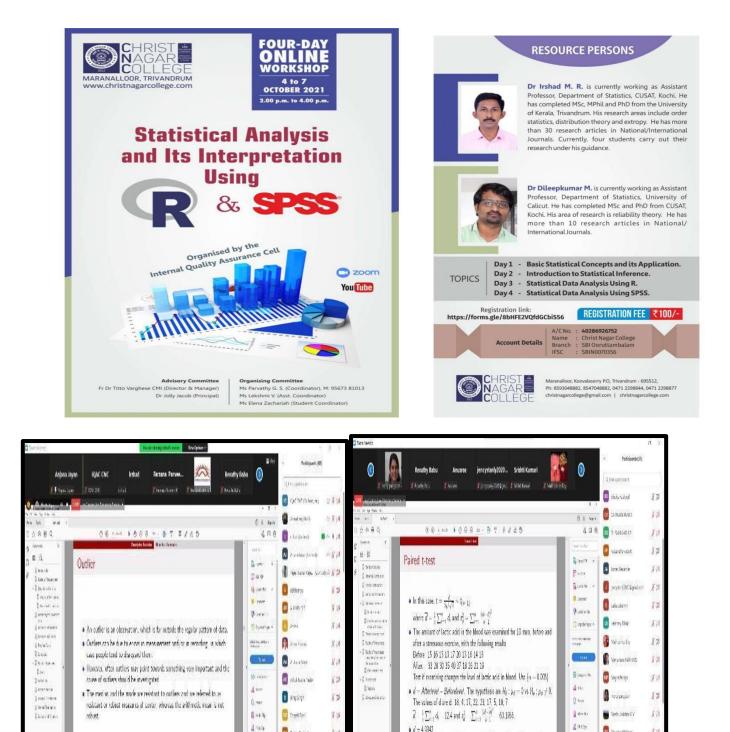

**Teacher's Training on SSR Filing-Brochure** 

National Level 7- day FDP on Accreditation Framework

4-Day online workshop on Statistical Analysis and its Interpretation Using R & SPSS

🗐 🔎 (geheelosead)

With df=9.1 and  $\alpha$  = 0.005,  $t_{\rm u/2}$  = 3.69. Here  $t > t_{\rm u/2}$  , We reject  $H_0$  at