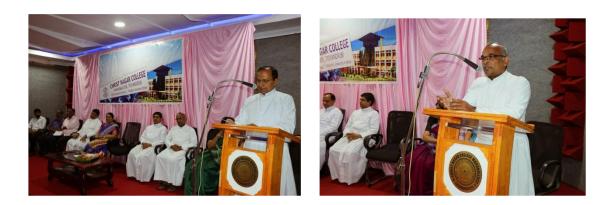

# FACULTY DEVELOPMENT PROGRAMMES

2018 - 2019

**Faculty Development Programme (FDP)** 