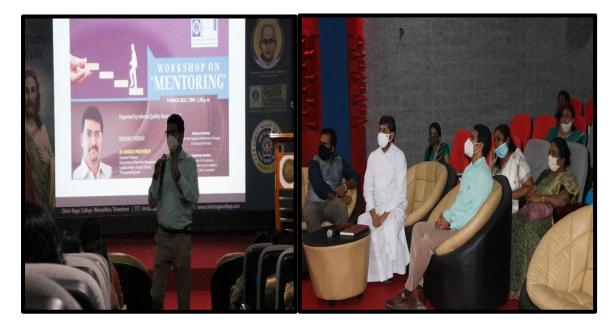

### **Online Workshop on outcome Based Education (OBE)**

Workshop on Mentoring

World FP Intellectual Property Rights(IPR) Day -Webinar on "An Overview of IPR and its Relevance to Research & Development and Technology Transfer 2021 - 2022