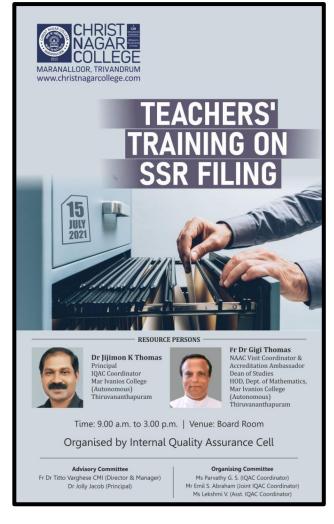

**Teacher's Training on SSR Filing-Brochure** 

National Level 7- day FDP on Accreditation Framework

4-Day online workshop on Statistical Analysis and its Interpretation Using R & SPSS

🗐 🔎 (geheelosead)

With df=9.1 and  $\alpha$  = 0.005,  $t_{\rm u/2}$  = 3.69. Here  $t > t_{\rm u/2}$  , We reject  $H_0$  at