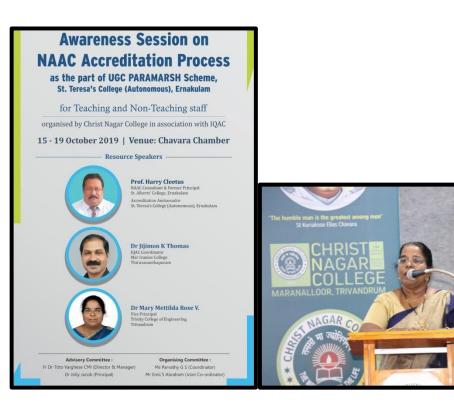

# FACULTY DEVELOPMENT PROGRAMMES

2018 - 2019





**Faculty Development Programme (FDP)** 

# <section-header><section-header><section-header><section-header><text><text><text><text>



## **Faculty Training Programme on IPR**



# 2019 - 2020



NAAC Awareness Session on NAAC Accreditation Process





### **Faculty Enrichment programme on NAAC Accreditation Framework**







2020 - 2021





**Teachers Training Program on Online Teaching Methods** 





### **Online Workshop on outcome Based Education (OBE)**





Workshop on Mentoring



World FP Intellectual Property Rights(IPR) Day -Webinar on "An Overview of IPR and its Relevance to Research & Development and Technology Transfer 2021 - 2022





**Teacher's Training on SSR Filing-Brochure** 



National Level 7- day FDP on Accreditation Framework



4-Day online workshop on Statistical Analysis and its Interpretation Using R & SPSS

🗐 🔎 (geheelosead)

With df=9.1 and  $\alpha$  = 0.005,  $t_{\rm u/2}$  = 3.69. Here  $t > t_{\rm u/2}$  , We reject  $H_0$  a