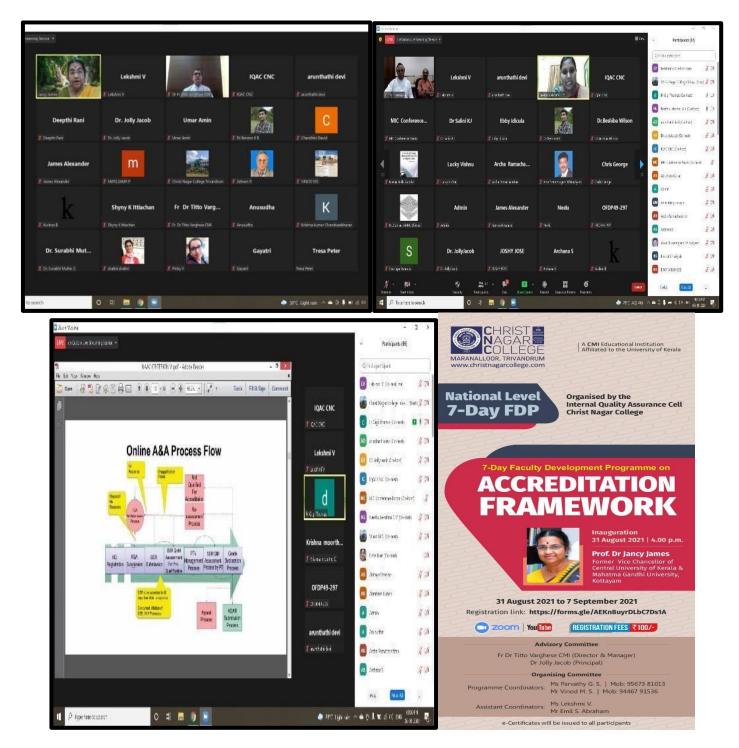

**Teacher's Training on SSR Filing-Brochure** 

National Level 7- day FDP on Accreditation Framework

4-Day online workshop on Statistical Analysis and its Interpretation Using R & SPSS

🗐 🔎 (geheelosead)

With df=9.1 and  $\alpha$  = 0.005,  $t_{\rm u/2}$  = 3.69. Here  $t > t_{\rm u/2}$  , We reject  $H_0$  at